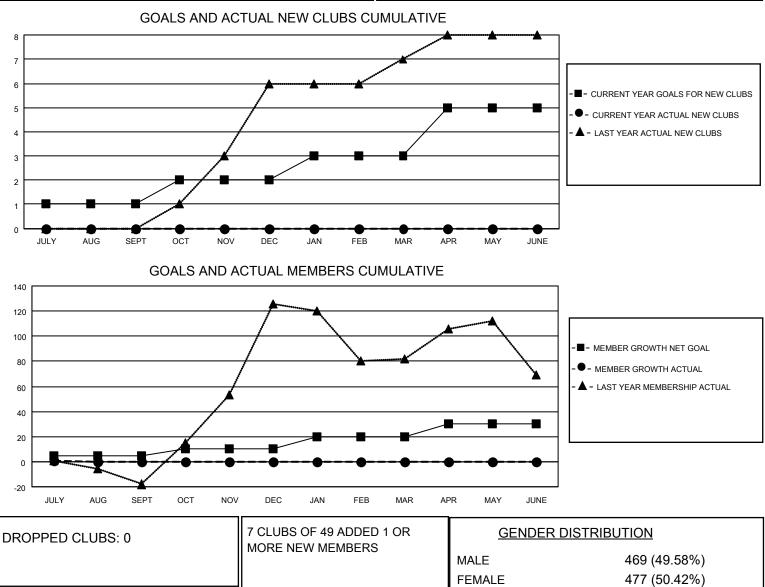

| Clubs                 |               |           |               | Members               |                        |                         |                                                    |
|-----------------------|---------------|-----------|---------------|-----------------------|------------------------|-------------------------|----------------------------------------------------|
| RESULTS FOR 2021-2022 |               |           |               | RESULTS FOR 2021-2022 |                        |                         |                                                    |
| QUARTER               | NEW CLUB GOAL | NEW CLUBS | DROPPED CLUBS | QUARTER MEMI          | BER GROWTH NET<br>GOAL | MEMBER GROWTH<br>ACTUAL | DROPPED<br>MEMBERS ACTUAL<br>(including transfers) |
| JULY/AUG/SEPT         | 1             | 0         | 0             | JULY/AUG/SEPT         | 5                      | 14                      | 13                                                 |
| OCT/NOV/DEC           | 1             | 0         | 0             | OCT/NOV/DEC           | 5                      | 0                       | 0                                                  |
| JAN/FEB/MAR           | 1             | 0         | 0             | JAN/FEB/MAR           | 10                     | 0                       | 0                                                  |
| APR/MAY/JUNE          | 2             | 0         | 0             | APR/MAY/JUNE          | 10                     | 0                       | 0                                                  |